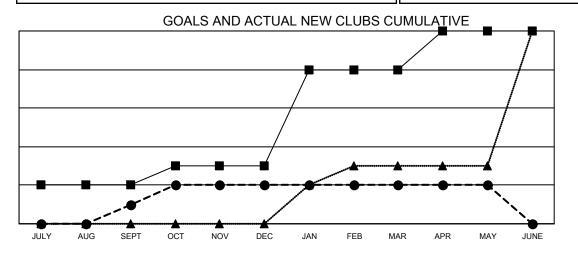

## GMT MONTHLY MEMBERSHIP PROGRESS REPORT

Multiple District 412

Results as of: 5/31/2024

LOCATION: ZIMBABWE

GMT: OPEN

GMT CA 8

| Clubs                 |               |           |               | Members               |                           |                         |                                                    |  |  |
|-----------------------|---------------|-----------|---------------|-----------------------|---------------------------|-------------------------|----------------------------------------------------|--|--|
| RESULTS FOR 2023-2024 |               |           |               | RESULTS FOR 2023-2024 |                           |                         |                                                    |  |  |
| QUARTER               | NEW CLUB GOAL | NEW CLUBS | DROPPED CLUBS | QUARTER               | MEMBER GROWTH NET<br>GOAL | MEMBER GROWTH<br>ACTUAL | DROPPED<br>MEMBERS ACTUAL<br>(including transfers) |  |  |
| JULY/AUG/SEPT         | 2             | 1         | 2             | JULY/AUG/SEP          | т 25                      | 85                      | 161                                                |  |  |
| OCT/NOV/DEC           | 1             | 1         | 7             | OCT/NOV/DEC           | 50                        | 124                     | 269                                                |  |  |
| JAN/FEB/MAR           | 5             | 0         | 0             | JAN/FEB/MAR           | 130                       | 43                      | 130                                                |  |  |
| APR/MAY/JUNE          | 2             | 0         | 4             | APR/MAY/JUNE          | <u> </u>                  | 15                      | 32                                                 |  |  |

- CURRENT YEAR ACTUAL NEW CLUBS

▲ - LAST YEAR ACTUAL NEW CLUBS

| DROPPED CLUBS: 13  |     | 53 CLUBS OF 94 ADDED 1 OR MORE | GENDER DISTRIBUTION        |              |     |
|--------------------|-----|--------------------------------|----------------------------|--------------|-----|
|                    |     | NEW MEMBERS                    | MALE                       | 810 (52.77%) |     |
|                    |     |                                | FEMALE                     | 725 (47.23%) |     |
| DROPPED MEMBERS    |     |                                |                            |              |     |
| DECEASED           | 8   | CLICK HERE FOR CUMULATIVE      | TOTAL FAMILY UNIT MEMBERS  |              | 377 |
| CLUB CANCELLED 172 |     | MEMBERSHIP DATA                |                            |              | 210 |
| OTHER 412          |     |                                | FAMILY MEMBERS PAYING HALF |              |     |
| TOTAL              | 592 |                                | 0000                       |              |     |