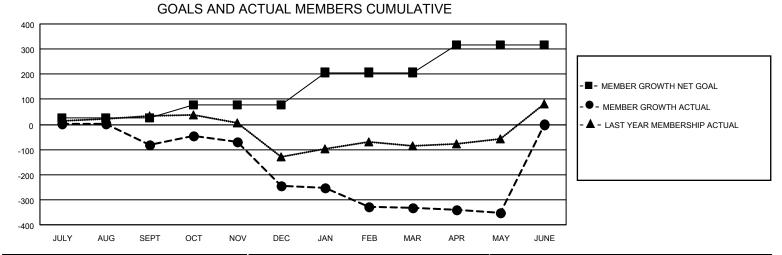

## GMT MONTHLY MEMBERSHIP PROGRESS REPORT

Multiple District 412

Results as of: 5/31/2024

LOCATION: ZIMBABWE

GMT: OPEN

GMT CA 8

| Clubs                 |               |           |               | Members               |                           |                         |                                                    |  |  |
|-----------------------|---------------|-----------|---------------|-----------------------|---------------------------|-------------------------|----------------------------------------------------|--|--|
| RESULTS FOR 2023-2024 |               |           |               | RESULTS FOR 2023-2024 |                           |                         |                                                    |  |  |
| QUARTER               | NEW CLUB GOAL | NEW CLUBS | DROPPED CLUBS | QUARTER               | MEMBER GROWTH NET<br>GOAL | MEMBER GROWTH<br>ACTUAL | DROPPED<br>MEMBERS ACTUAL<br>(including transfers) |  |  |
| JULY/AUG/SEPT         | 2             | 1         | 2             | JULY/AUG/SEP          | т 25                      | 85                      | 161                                                |  |  |
| OCT/NOV/DEC           | 1             | 1         | 7             | OCT/NOV/DEC           | 50                        | 124                     | 269                                                |  |  |
| JAN/FEB/MAR           | 5             | 0         | 0             | JAN/FEB/MAR           | 130                       | 43                      | 130                                                |  |  |
| APR/MAY/JUNE          | 2             | 0         | 4             | APR/MAY/JUNE          | <u> </u>                  | 15                      | 32                                                 |  |  |

- CURRENT YEAR ACTUAL NEW CLUBS

▲ - LAST YEAR ACTUAL NEW CLUBS

| DROPPED CLUBS: 13  |     | 53 CLUBS OF 94 ADDED 1 OR MORE | GENDER DISTRIBUTION        |              |     |
|--------------------|-----|--------------------------------|----------------------------|--------------|-----|
|                    |     | NEW MEMBERS                    | MALE                       | 810 (52.77%) |     |
|                    |     |                                | FEMALE                     | 725 (47.23%) |     |
| DROPPED MEMBERS    |     |                                |                            |              |     |
| DECEASED           | 8   | CLICK HERE FOR CUMULATIVE      | TOTAL FAMILY UNIT MEMBERS  |              | 377 |
| CLUB CANCELLED 172 |     | MEMBERSHIP DATA                |                            |              | 210 |
| OTHER 412          |     |                                | FAMILY MEMBERS PAYING HALF |              |     |
| TOTAL              | 592 |                                | 0000                       |              |     |